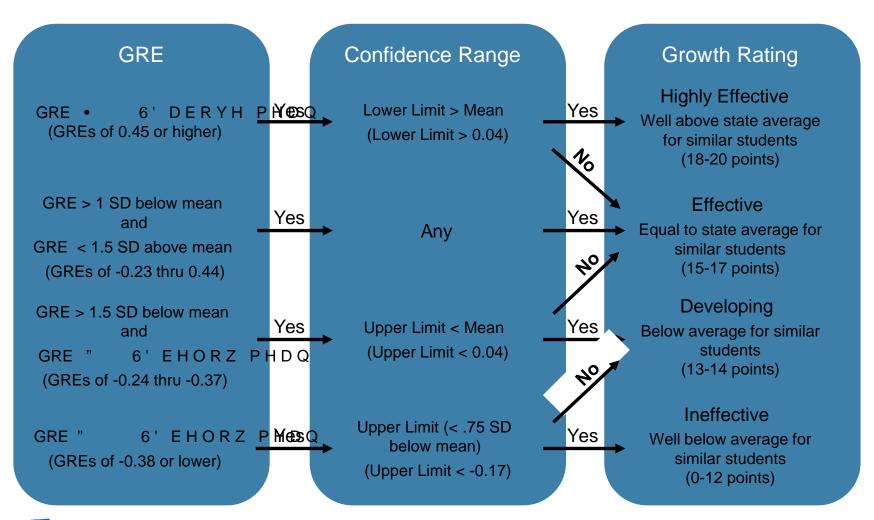

## How is GRE Classified into 3012- d Growth Rating for Principals of Grades 9- 12 in 2017-18?

Notes: SD = Standard Deviation

Values are rounded to the nearest hundredth decimal place.

1