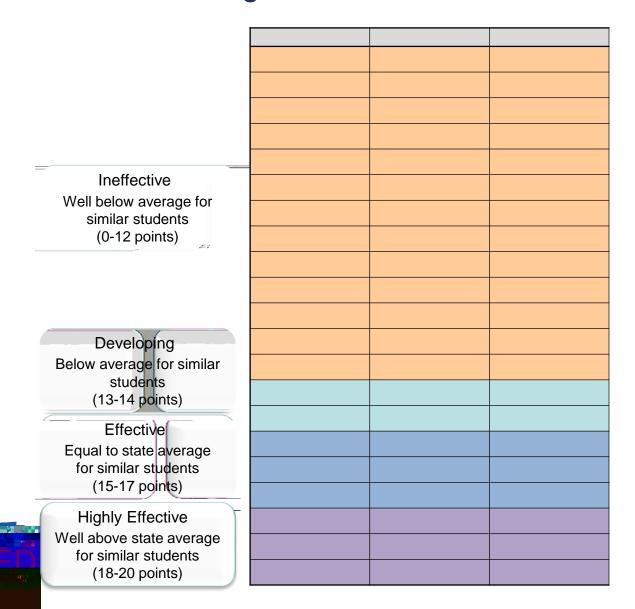

## How are 3012-d Growth Score Points for Principals of Grades 9-12 Assigned Based on MGPs in 2017- 18?