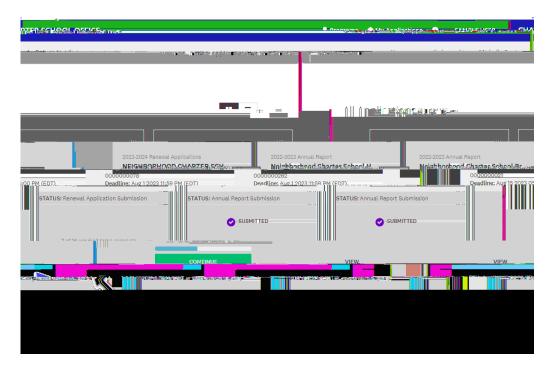

1. Log in to the Charter School Office portal at <a href="https://nysed-cso.smapply.io/prog/">https://nysed-cso.smapply.io/prog/</a>

2. Select the application to continue editing:

3. Click on the completed task that you want to reopen and edit: